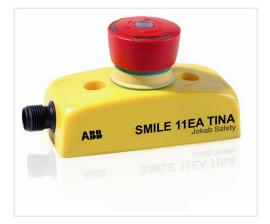

## Smile 11 EA Tina

Products -> Low Voltage Products and Systems -> Control Products -> Safety Products -> Emergency Stops and Pilot Devices

General Information

Extended Product Type:Smile 11 EA TinaProduct ID:2TLA030050R0000EAN:7350024432145

Catalog Description: Smile 11 EA Tina

Long Description: Emergency stop button in Smile enclosure, Tina adaptation unit to DYNlink

included, Status LED in button, 1 x M12 5-pin male connector.

Ordering

Minimum Order Quantity: 1 piece